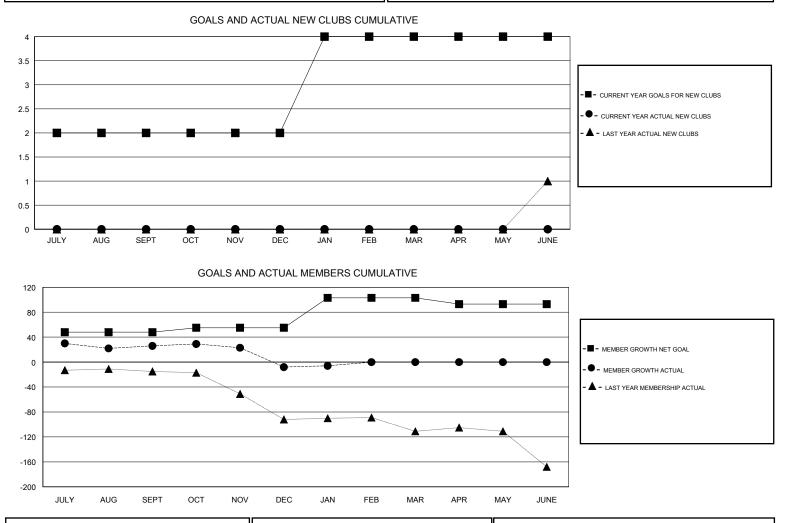

## District 201N5

Results as of: 01/31/2018

| GMT: ANN ELDRIDGE |               |             | LOCATION AUSTRALIA |                       |                           |                         | GMT CA                                             |  |
|-------------------|---------------|-------------|--------------------|-----------------------|---------------------------|-------------------------|----------------------------------------------------|--|
| Clubs             |               |             |                    | Members               |                           |                         |                                                    |  |
|                   | RESULTS FOR   | R 2017-2018 |                    | RESULTS FOR 2017-2018 |                           |                         |                                                    |  |
| QUARTER           | NEW CLUB GOAL | NEW CLUBS   | DROPPED CLUBS      | QUARTER               | MEMBER GROWTH NET<br>GOAL | MEMBER GROWTH<br>ACTUAL | DROPPED<br>MEMBERS ACTUAL<br>(including transfers) |  |
| JULY/AUG/SEPT     | 2             | 0           | 2                  | JULY/AUG/SEPT         | 48                        | 95                      | 59                                                 |  |
| OCT/NOV/DEC       | 0             | 0           | 0                  | OCT/NOV/DEC           | 7                         | 50                      | 72                                                 |  |
| JAN/FEB/MAR       | 2             | 0           | 0                  | JAN/FEB/MAR           | 48                        | 12                      | 10                                                 |  |
| APR/MAY/JUNE      | 0             | 0           | 0                  | APR/MAY/JUNE          | -10                       | 0                       | 0                                                  |  |